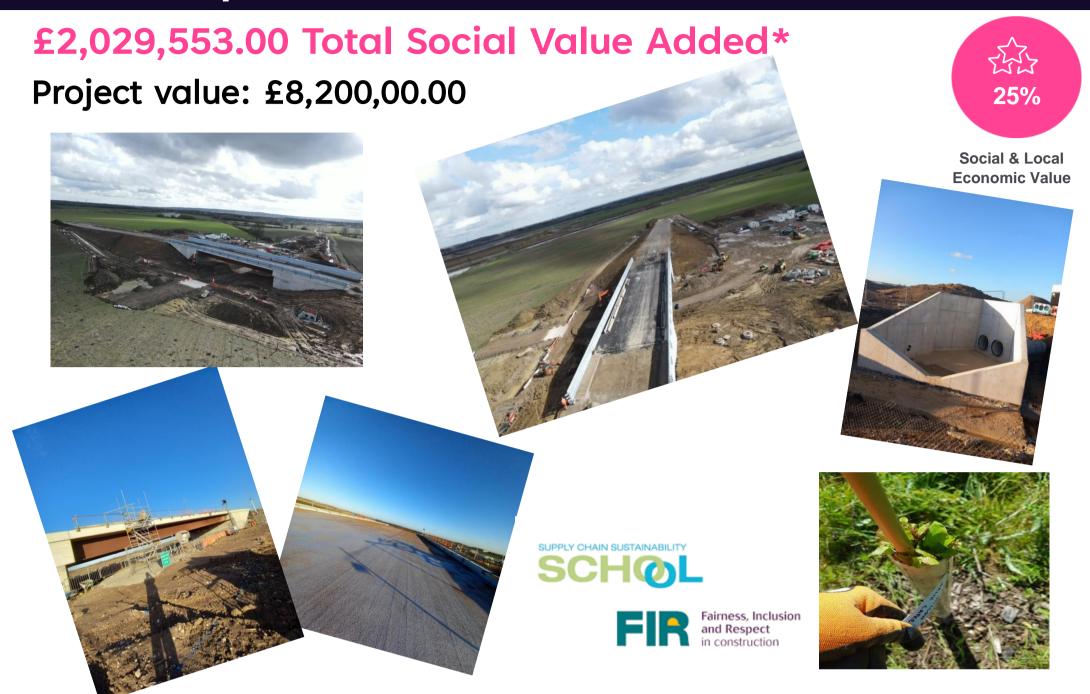

## The Chelmsford Northeast Bypass – **Advance Works** Thrive report To end February 2024

Local value

£836k Local spend

£882k Spend with local Small Medium Enterprises

6 Local hires