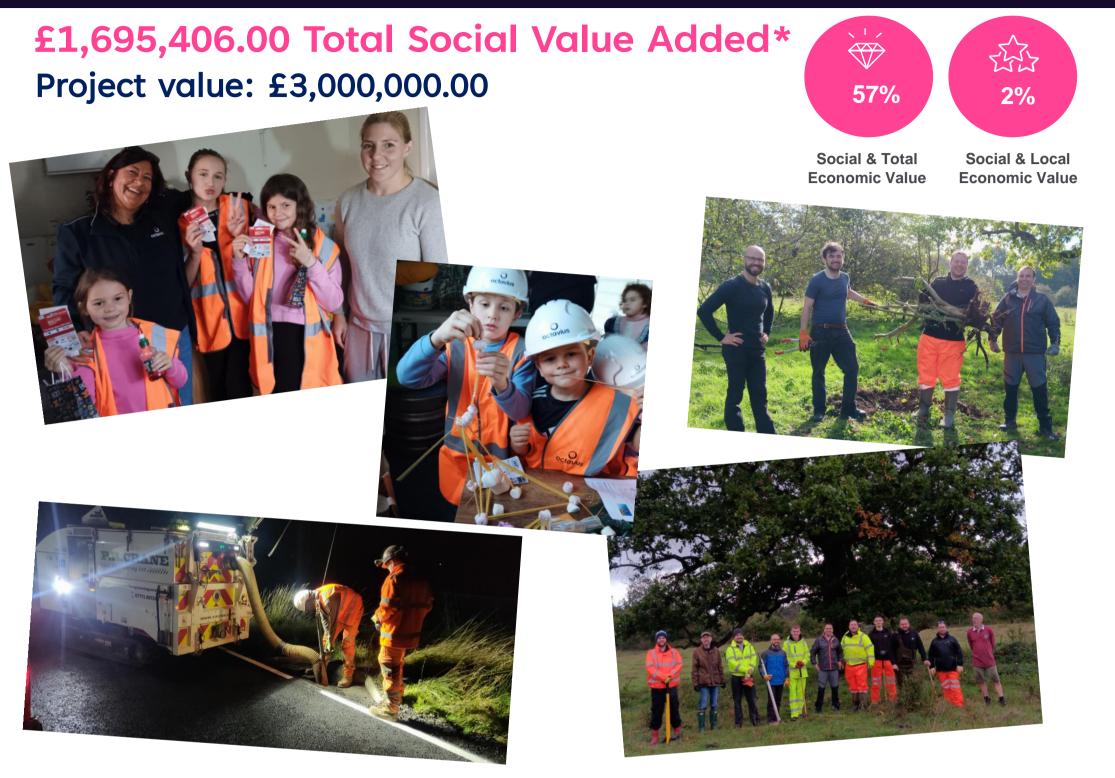

## Local value

£31k Spend with SMEs

£1.6m Regional & national spend

7 Local employees

## Sustainability

0.035 MTCDE reduction in emissions of greenhouses gases

100% Recycled waste materials (1482 Tonnes)

Employment, education & skills

50 People hours of learning interventions delivered

\_\_\_\_\_

Social, wellbeing & community

£781 Community donations